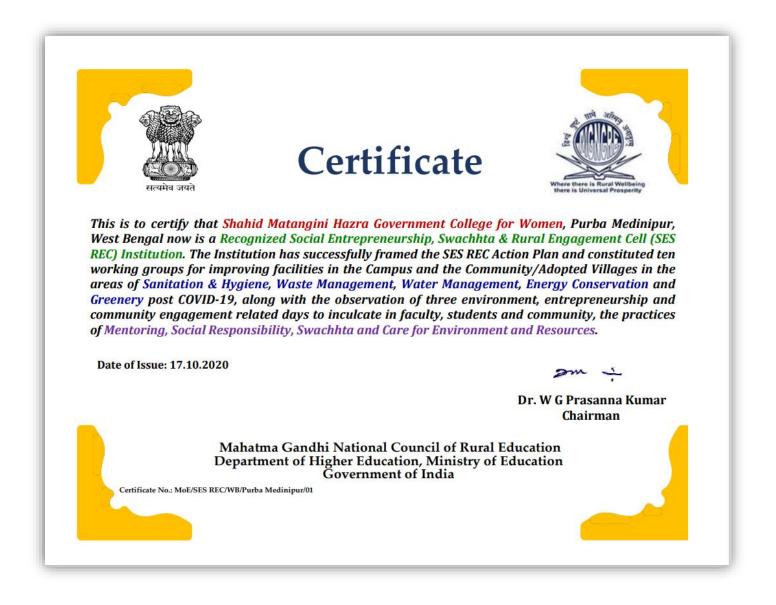

Certificate Issued to the institution recognizing as Social Entrepreneurship, Swachhta & Rural Engagement Cell (SESREC) Institution By Mahatma Gandhi National Council of Rural Education, Department of Higher Education, Ministry of Education, Government of India